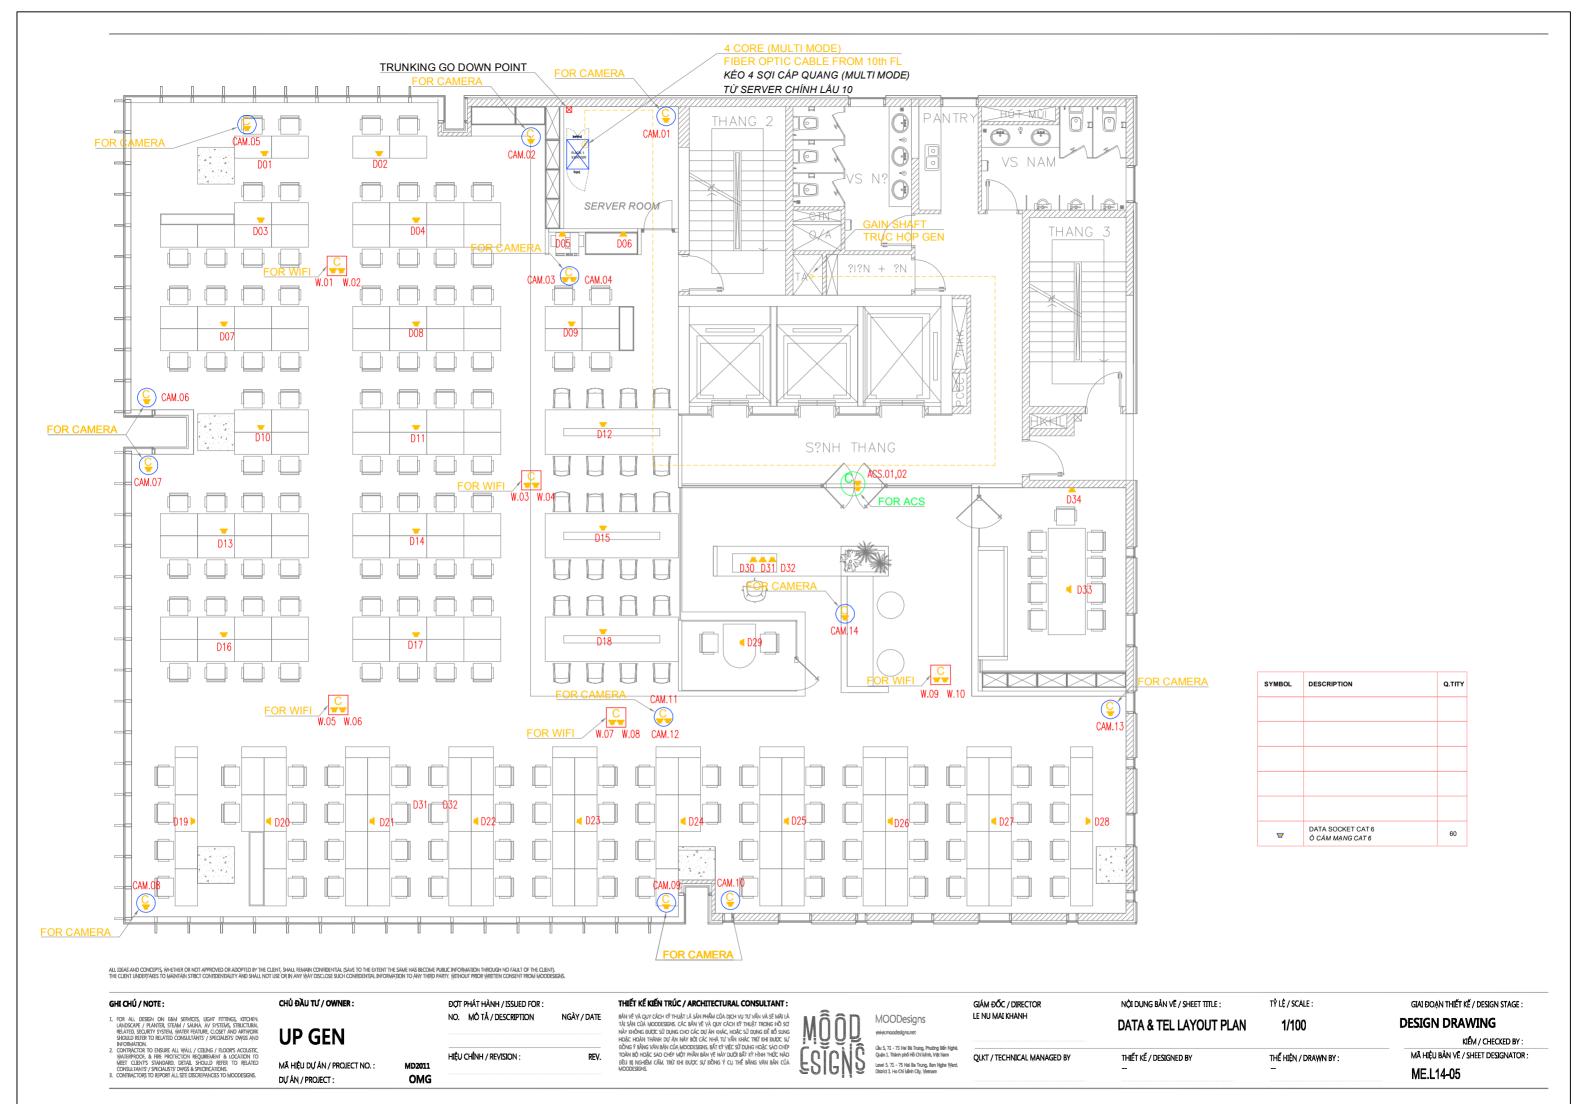

| SYMBOL | DESCRIPTION                           | Q.TIT |
|--------|---------------------------------------|-------|
|        |                                       |       |
|        |                                       |       |
|        |                                       |       |
|        |                                       |       |
|        |                                       |       |
| ▼      | DATA SOCKET CAT 6<br>Ó CÂM MẠNG CAT 6 | 58    |
|        |                                       |       |
|        |                                       |       |
|        |                                       |       |

## **UP GEN**

MÃ HIỆU DỰ ÁN / PROJECT NO. : DŲ ÁN / PROJECT :

MD2011

OMG

ĐỢT PHÁT HÀNH / ISSUED FOR : NO. MÔ TÀ/DESCRIPTION NGÀY/DATE HIỆU CHỈNH / REVISION :

MOODesigns

LE NU MÁI KHÁNH QLKT / TECHNICAL MANAGED BY

GIÁM ĐỐC / DIRECTOR NỘI DUNG BẢN VỀ / SHEET TITLE ; DATA & TEL LAYOUT PLAN

THIẾT KẾ / DESIGNED BY

TY LE / SCALE : 1/100 THỂ HIỆN / DRAWN BY :

GIAI ĐOẠN THIẾT KẾ / DESIGN STAGE : **DESIGN DRAWING** KIÉM / CHECKED BY :