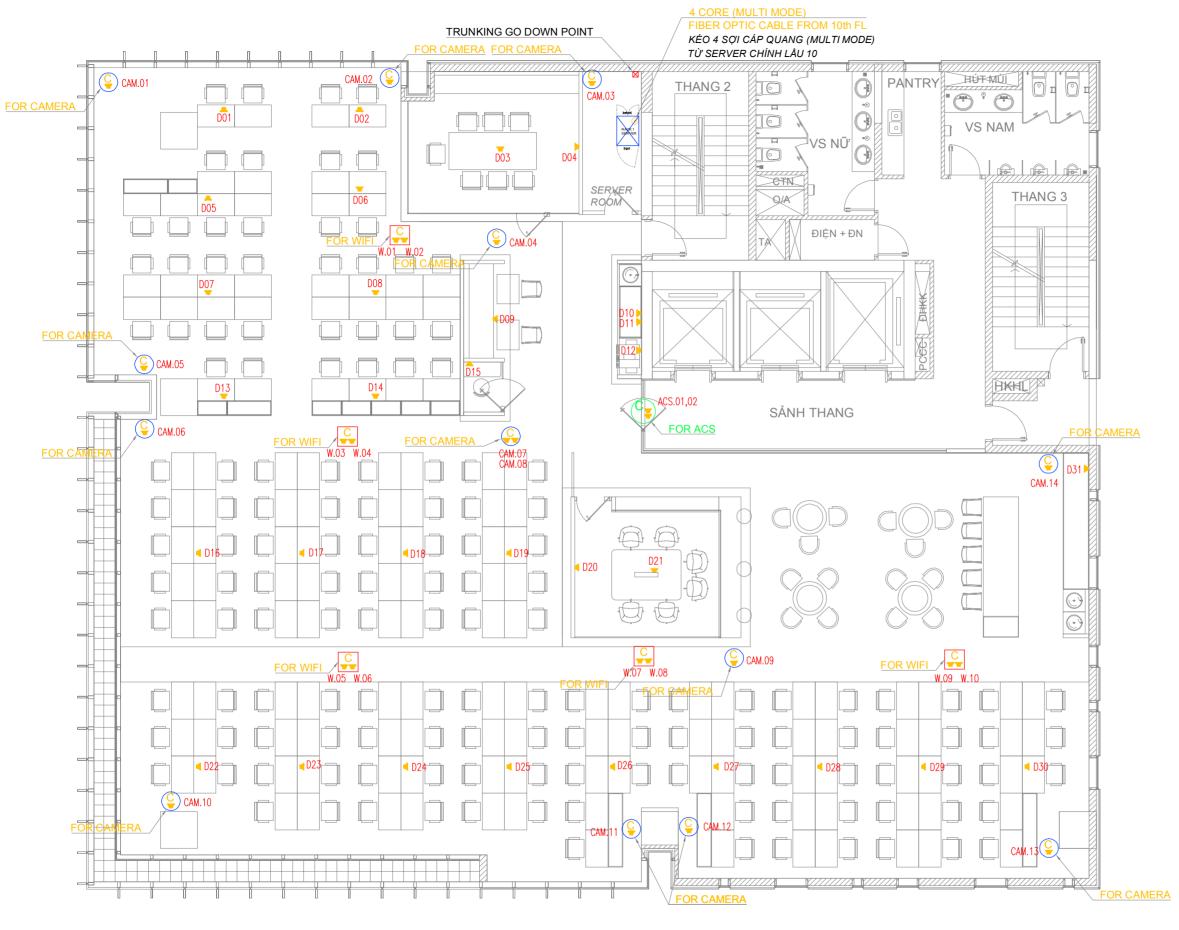

| SYMBOL | DESCRIPTION                           | Q.TIT |
|--------|---------------------------------------|-------|
|        |                                       |       |
|        |                                       |       |
|        |                                       |       |
|        |                                       |       |
|        |                                       |       |
| ▼      | DATA SOCKET CAT 6<br>Ó CÂM MẠNG CAT 6 | 58    |
|        |                                       |       |
|        |                                       |       |
|        |                                       |       |

## **UP GEN**

MÃ HIỆU DỰ ÁN / PROJECT NO. : DŲ ÁN / PROJECT :

MD2011

OMG

ĐỢT PHÁT HÀNH / ISSUED FOR : NO. MÔ TÀ/DESCRIPTION NGÀY/DATE HIỆU CHỈNH / REVISION :

MOODesigns

LE NU MÁI KHÁNH QLKT / TECHNICAL MANAGED BY

GIÁM ĐỐC / DIRECTOR NỘI DUNG BẢN VỀ / SHEET TITLE ; DATA & TEL LAYOUT PLAN

THIẾT KẾ / DESIGNED BY

TY LE / SCALE : 1/100 THỂ HIỆN / DRAWN BY :

GIAI ĐOẠN THIẾT KẾ / DESIGN STAGE : **DESIGN DRAWING** KIÉM / CHECKED BY :